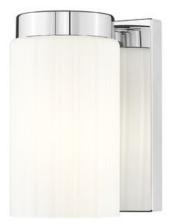

| Product Number                  | 746-1S-CH         |
|---------------------------------|-------------------|
| Collection                      | Burk              |
| Coastal grade fixtures          | No                |
| Weight                          | 2.0 lbs           |
| Length/Extension                | 5.5"              |
| Width                           | 4.25"             |
| Height                          | 7.25"             |
| Frame Material                  | Steel             |
| Frame Finish                    | Chrome            |
| Shade Material                  | Glass             |
| Shade Finish                    | Matte Opal        |
| Bulbs                           | 1 x 60W - Medium  |
| Chain Length                    | _                 |
| Cord Length                     | _                 |
| Canopy Dimensions               | _                 |
| Backplate Dimensions            | 4.25" L x 7.09" H |
| Dimmable                        | Yes               |
| LED Source Lumen                | —                 |
| LED Delivered Lumen             | _                 |
| LED Color Temperature           | —                 |
| LED Color Rendering Index (CRI) | —                 |
| Vanity/Sconce Dual Mount        | Yes               |
| Sloped Ceiling Compatible       | —                 |
| CEC Listed                      | No                |
| Certification                   | UL/ CUL Certified |
| Application                     | Damp              |
| UPC                             | 685659200362      |
|                                 |                   |