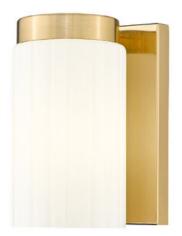

**Product Number** 746-1S-LG Collection Burk Coastal grade fixtures No Weight 2.0 lbs Length/Extension 5.5" Width 4.25" Height 7.25" Frame Material Steel Frame Finish Luxe Gold Shade Material Glass Shade Finish Matte Opal

Bulbs 1 x 60W - Medium

Chain Length —
Cord Length —
Canopy Dimensions —

Backplate Dimensions 4.25" L x 7.09" H

Dimmable Yes
LED Source Lumen —
LED Delivered Lumen —
LED Color Temperature —
LED Color Rendering Index (CRI) —
Vanity/Sconce Dual Mount Yes
Sloped Ceiling Compatible —
CEC Listed No

Certification UL/ CUL Certified

Application Damp

UPC 685659200379

| Z-Lite Inc.   www.z-lite.com   1.800.681.9943   info@z-lite.com |
|-----------------------------------------------------------------|
|                                                                 |