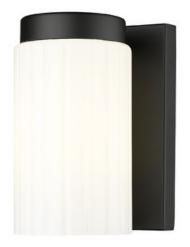

**Product Number** 746-1S-MB Collection Burk Coastal grade fixtures No Weight 2.0 lbs Length/Extension 5.5" Width 4.25" Height 7.25" Frame Material Steel

Frame Finish Matte Black

Shade Material Glass
Shade Finish Matte Opal

Bulbs 1 x 60W - Medium

Chain Length —
Cord Length —
Canopy Dimensions —

Backplate Dimensions 4.25" L x 7.09" H

Dimmable Yes
LED Source Lumen —
LED Delivered Lumen —
LED Color Temperature —
LED Color Rendering Index (CRI) —
Vanity/Sconce Dual Mount Yes
Sloped Ceiling Compatible —
CEC Listed No

Certification UL/ CUL Certified

Application Damp

UPC 685659200386

| Z-Lite Inc.   www.z-lite.com   1.800.681.9943   info@z-lite.com |
|-----------------------------------------------------------------|
|                                                                 |