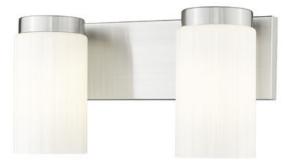

| Product Number                  | 746-2V-BN         |
|---------------------------------|-------------------|
| Collection                      | Burk              |
| Coastal grade fixtures          | No                |
| Weight                          | 4.0 lbs           |
| Length/Extension                | 5.5"              |
| Width                           | 13.75"            |
| Height                          | 7.25"             |
| Frame Material                  | Steel             |
| Frame Finish                    | Brushed Nickel    |
| Shade Material                  | Glass             |
| Shade Finish                    | Matte Opal        |
| Bulbs                           | 2 x 60W - Medium  |
| Chain Length                    | _                 |
| Cord Length                     | _                 |
| Canopy Dimensions               | _                 |
| Backplate Dimensions            | 13.58"L x 4.25" H |
| Dimmable                        | Yes               |
| LED Source Lumen                | —                 |
| LED Delivered Lumen             | —                 |
| LED Color Temperature           | —                 |
| LED Color Rendering Index (CRI) | —                 |
| Vanity/Sconce Dual Mount        | Yes               |
| Sloped Ceiling Compatible       | —                 |
| CEC Listed                      | No                |
| Certification                   | UL/ CUL Certified |
| Application                     | Damp              |
| UPC                             | 685659200393      |
|                                 |                   |