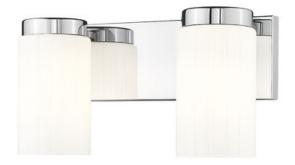

**Product Number** 746-2V-CH Collection Burk Coastal grade fixtures No Weight 4.0 lbs Length/Extension 5.5" Width 13.75" 7.25" Height Frame Material Steel Frame Finish Chrome Shade Material Glass

Shade Finish Matte Opal

Bulbs 2 x 60W - Medium

Chain Length —
Cord Length —
Canopy Dimensions —

Backplate Dimensions 13.58"L x 4.25" H

Dimmable Yes
LED Source Lumen —
LED Delivered Lumen —
LED Color Temperature —
LED Color Rendering Index (CRI) —
Vanity/Sconce Dual Mount Yes
Sloped Ceiling Compatible —
CEC Listed No

Certification UL/ CUL Certified

Application Damp

UPC 685659200409

| Z-Lite Inc.   www.z-lite.com   1.800.681.9943   info@z-lite.com |
|-----------------------------------------------------------------|
|                                                                 |