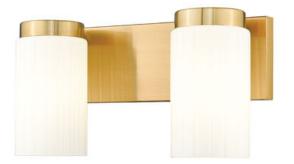

| Product Number                  | 746-2V-LG         |
|---------------------------------|-------------------|
| Collection                      | Burk              |
| Coastal grade fixtures          | No                |
| Weight                          | 4.0 lbs           |
| Length/Extension                | 5.5"              |
| Width                           | 13.75"            |
| Height                          | 7.25"             |
| Frame Material                  | Steel             |
| Frame Finish                    | Luxe Gold         |
| Shade Material                  | Glass             |
| Shade Finish                    | Matte Opal        |
| Bulbs                           | 2 x 60W - Medium  |
| Chain Length                    | _                 |
| Cord Length                     | _                 |
| Canopy Dimensions               | —                 |
| Backplate Dimensions            | 13.58"L x 4.25" H |
| Dimmable                        | Yes               |
| LED Source Lumen                | _                 |
| LED Delivered Lumen             | _                 |
| LED Color Temperature           | _                 |
| LED Color Rendering Index (CRI) | _                 |
| Vanity/Sconce Dual Mount        | Yes               |
| Sloped Ceiling Compatible       | _                 |
| CEC Listed                      | No                |
| Certification                   | UL/ CUL Certified |
| Application                     | Damp              |
| UPC                             | 685659200416      |
|                                 |                   |