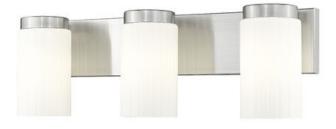

| Product Number                  | 746-3V-BN         |
|---------------------------------|-------------------|
| Collection                      | Burk              |
| Coastal grade fixtures          | No                |
| Weight                          | 5.0 lbs           |
| Length/Extension                | 5.5"              |
| Width                           | 22.5"             |
| Height                          | 7.25"             |
| Frame Material                  | Steel             |
| Frame Finish                    | Brushed Nickel    |
| Shade Material                  | Glass             |
| Shade Finish                    | Matte Opal        |
| Bulbs                           | 3 x 60W - Medium  |
| Chain Length                    | _                 |
| Cord Length                     | —                 |
| Canopy Dimensions               | _                 |
| Backplate Dimensions            | 22.4" L x 4.25"H  |
| Dimmable                        | Yes               |
| LED Source Lumen                | —                 |
| LED Delivered Lumen             | _                 |
| LED Color Temperature           | _                 |
| LED Color Rendering Index (CRI) | —                 |
| Vanity/Sconce Dual Mount        | Yes               |
| Sloped Ceiling Compatible       | _                 |
| CEC Listed                      | No                |
| Certification                   | UL/ CUL Certified |
| Application                     | Damp              |
| UPC                             | 685659200430      |
|                                 |                   |