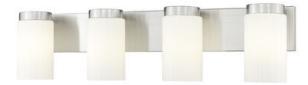

| Product Number                  | 746-4V-BN         |
|---------------------------------|-------------------|
| Collection                      | Burk              |
| Coastal grade fixtures          | No                |
| Weight                          | 8.0 lbs           |
| Length/Extension                | 5.5"              |
| Width                           | 30.0"             |
| Height                          | 7.25"             |
| Frame Material                  | Steel             |
| Frame Finish                    | Brushed Nickel    |
| Shade Material                  | Glass             |
| Shade Finish                    | Matte Opal        |
| Bulbs                           | 4 x 60W - Medium  |
| Chain Length                    | —                 |
| Cord Length                     | —                 |
| Canopy Dimensions               | —                 |
| Backplate Dimensions            | 30" L x 4.25" H   |
| Dimmable                        | Yes               |
| LED Source Lumen                | —                 |
| LED Delivered Lumen             | —                 |
| LED Color Temperature           | —                 |
| LED Color Rendering Index (CRI) | —                 |
| Vanity/Sconce Dual Mount        | Yes               |
| Sloped Ceiling Compatible       | —                 |
| CEC Listed                      | No                |
| Certification                   | UL/ CUL Certified |
| Application                     | Damp              |
| UPC                             | 685659200478      |
|                                 |                   |