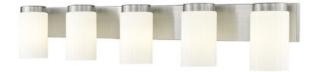

Product Number 746-5V-BN
Collection Burk
Coastal grade fixtures No
Weight 10.0 lbs
Length/Extension 5.5"
Width 38.0"
Height 7.25"

Frame Finish Brushed Nickel

Steel

Shade Material Glass

Frame Material

Shade Finish Matte Opal

Bulbs 5 x 60W - Medium

Chain Length —
Cord Length —
Canopy Dimensions —

Backplate Dimensions 37.8" L x 4.25" H

Dimmable Yes
LED Source Lumen —
LED Delivered Lumen —
LED Color Temperature —
LED Color Rendering Index (CRI) —
Vanity/Sconce Dual Mount Yes
Sloped Ceiling Compatible —
CEC Listed No

Certification UL/ CUL Certified

Application Damp

UPC 685659200515

| Z-Lite Inc.   www.z-lite.com   1.800.681.9943   info@z-lite.com |
|-----------------------------------------------------------------|
|                                                                 |