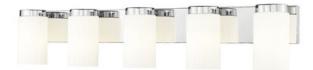

| Product Number                  | 746-5V-CH         |
|---------------------------------|-------------------|
| Collection                      | Burk              |
| Coastal grade fixtures          | No                |
| Weight                          | 10.0 lbs          |
| Length/Extension                | 5.5"              |
| Width                           | 38.0"             |
| Height                          | 7.25"             |
| Frame Material                  | Steel             |
| Frame Finish                    | Chrome            |
| Shade Material                  | Glass             |
| Shade Finish                    | Matte Opal        |
| Bulbs                           | 5 x 60W - Medium  |
| Chain Length                    | —                 |
| Cord Length                     | —                 |
| Canopy Dimensions               | _                 |
| Backplate Dimensions            | 37.8" L x 4.25" H |
| Dimmable                        | Yes               |
| LED Source Lumen                | —                 |
| LED Delivered Lumen             | _                 |
| LED Color Temperature           | _                 |
| LED Color Rendering Index (CRI) | _                 |
| Vanity/Sconce Dual Mount        | Yes               |
| Sloped Ceiling Compatible       | _                 |
| CEC Listed                      | No                |
| Certification                   | UL/ CUL Certified |
| Application                     | Damp              |
| UPC                             | 685659200522      |
|                                 |                   |