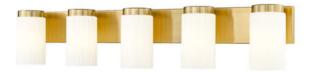

**Product Number** 746-5V-LG Collection Burk Coastal grade fixtures No Weight 10.0 lbs Length/Extension 5.5" Width 38.0" 7.25" Height Frame Material Steel Frame Finish Luxe Gold Shade Material Glass

Bulbs 5 x 60W - Medium

Matte Opal

Chain Length —
Cord Length —
Canopy Dimensions —

Shade Finish

Backplate Dimensions 37.8" L x 4.25" H

Dimmable Yes
LED Source Lumen —
LED Delivered Lumen —
LED Color Temperature —
LED Color Rendering Index (CRI) —
Vanity/Sconce Dual Mount Yes
Sloped Ceiling Compatible —
CEC Listed No

Certification UL/ CUL Certified

Application Damp

UPC 685659200539

| Z-Lite Inc.   www.z-lite.com   1.800.681.9943   info@z-lite.com |
|-----------------------------------------------------------------|
|                                                                 |