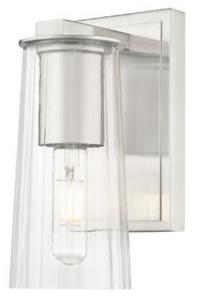

| Product Number                  | 826-1S-BN        |
|---------------------------------|------------------|
| Collection                      | Titus            |
| Coastal grade fixtures          | No               |
| Weight                          | 4.0 lbs          |
| Length/Extension                | 5.25"            |
| Width                           | 4.5"             |
| Height                          | 9.5"             |
| Frame Material                  | Steel            |
| Frame Finish                    | Brushed Nickel   |
| Shade Material                  | Glass            |
| Shade Finish                    | Clear            |
| Bulbs                           | 1 x 60W - Medium |
| Chain Length                    | —                |
| Cord Length                     | —                |
| Canopy Dimensions               | —                |
| Backplate Dimensions            | 4.5"L x 7.5" H   |
| Dimmable                        | Yes              |
| LED Source Lumen                | —                |
| LED Delivered Lumen             | —                |
| LED Color Temperature           | —                |
| LED Color Rendering Index (CRI) | —                |
| Vanity/Sconce Dual Mount        | Yes              |
| Sloped Ceiling Compatible       | —                |
| CEC Listed                      | No               |
| Certification                   | ETL              |
| Application                     | Damp             |
| UPC                             | 685659193558     |
|                                 |                  |