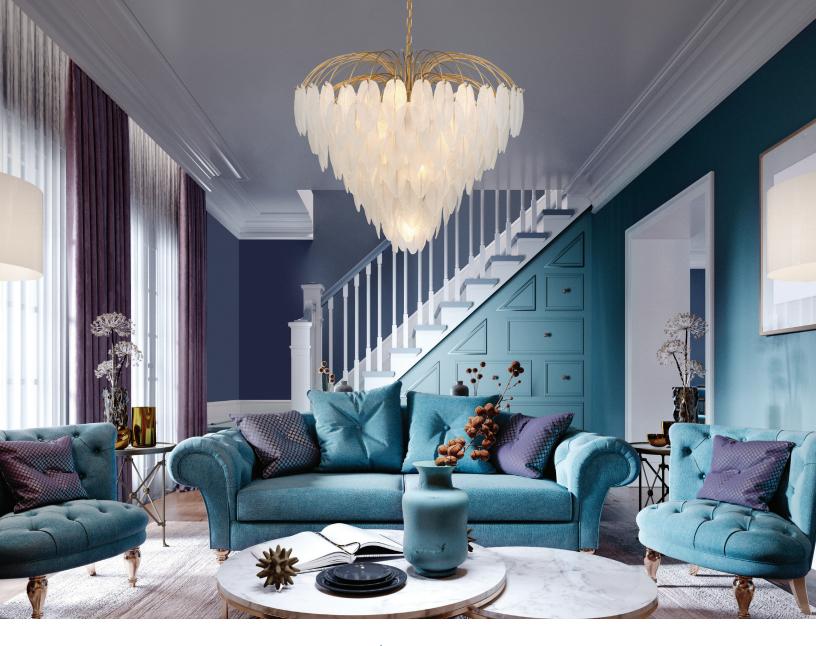

**1-5148-14-24** 14-Light Chandelier 36"W x 26"H Infused with luxurious Old Hollywood glamour, Boa's frosted glass feathers have a luxurious transparency and cascade down in overlapping rows, creating a look that is sure to turn heads. The Warm Brass finish is a perfect example of how Breegan uses metallics to elevate her designs.

#### Boa