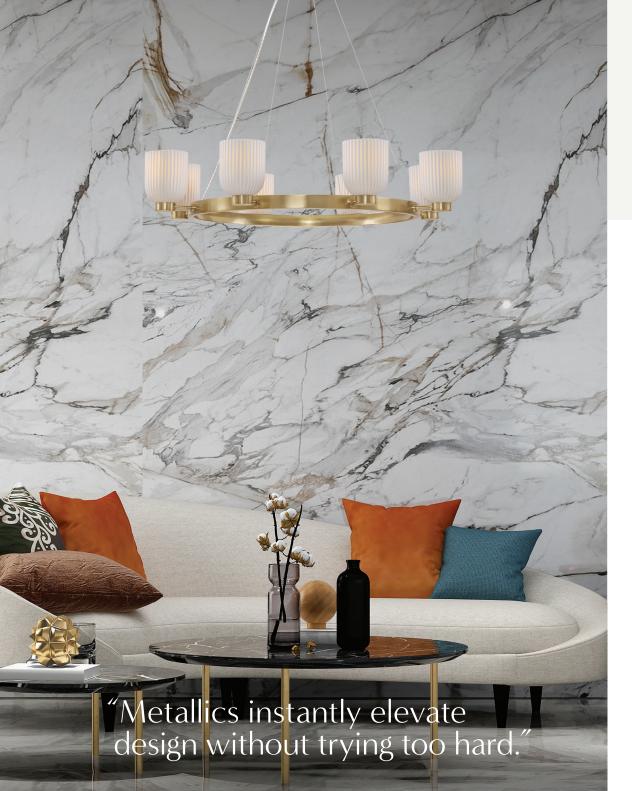

**9-3172-1-322** 1-Light Sconce 5"W x 9"H x 6-1/2"E Breegan believes that luxe design is in the details, like the beautifully textured translucent porcelain shades that take the spotlight here. When the lights are on, the shades of Isla Blanca create a flattering glow. When the lights are off, they add an eye-catching touch to any room while the Warm Brass finish amplifies the glamour.

"You don't need a special occasion to make life beautiful."

]]

]]

]

11

]]