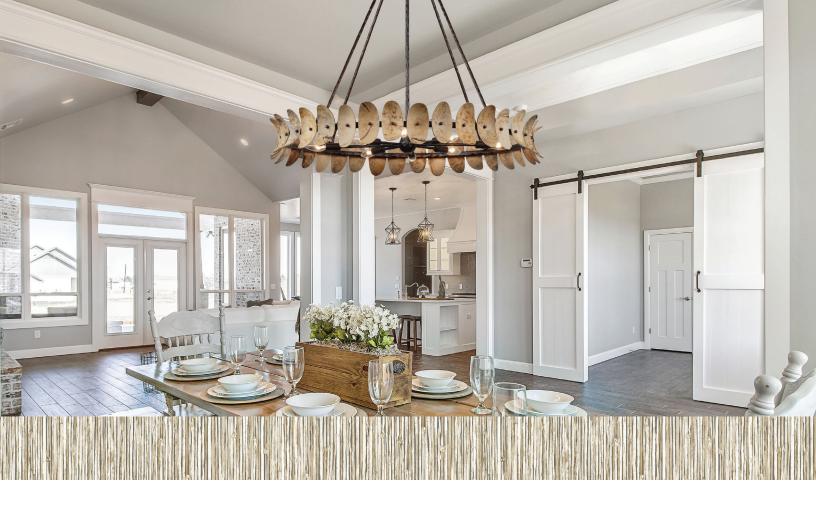

#### Venice

## "Bringing the drama without overtaking the room."

Lighting is the jewelry of the home and Venice is like a beautiful bangle bracelet, crafted from hammered metal and adorned with petals of faceted crystal. The Metropolis Black finish on the outside and Gold finish on the inside are both hand-painted by artisans.

**1-2493-6-104** 6-Light Chandelier 30"W x 6-1/2"H

"Lighting is key to the design of a space as it determines how the space can be used and the ambiance and vibe."