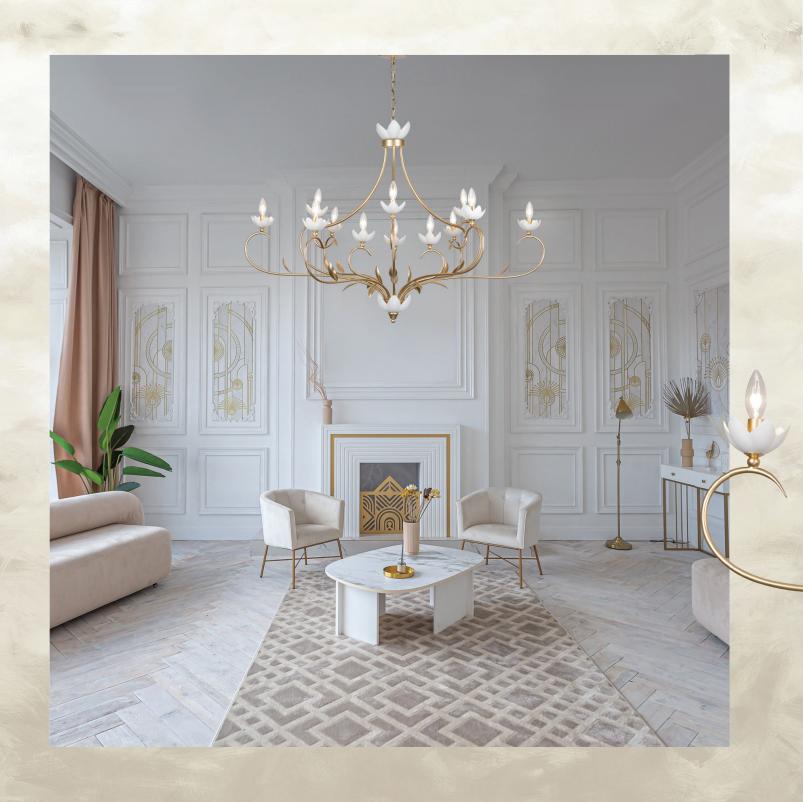

# "The perfect mix of approachable modern luxury."

**1-3505-15-322** 15-Light Chandelier 34"W x 30"H

**1-3504-9-322** 9-Light Chandelier 27"W x 25"H

**9-3506-3-322** 3-Light Sconce 10-1/2"W x 14"H x 6"E

#### Muse

The grand, beautiful look of Muse features curving arms, olive branch detailing and White Cashmere-finished candle cups shaped like flowers. The French Gold finish simply amplifies its glamour and luxury. "I've yet to see or meet anyone who doesn't appreciate a little luxury infused in their home design."