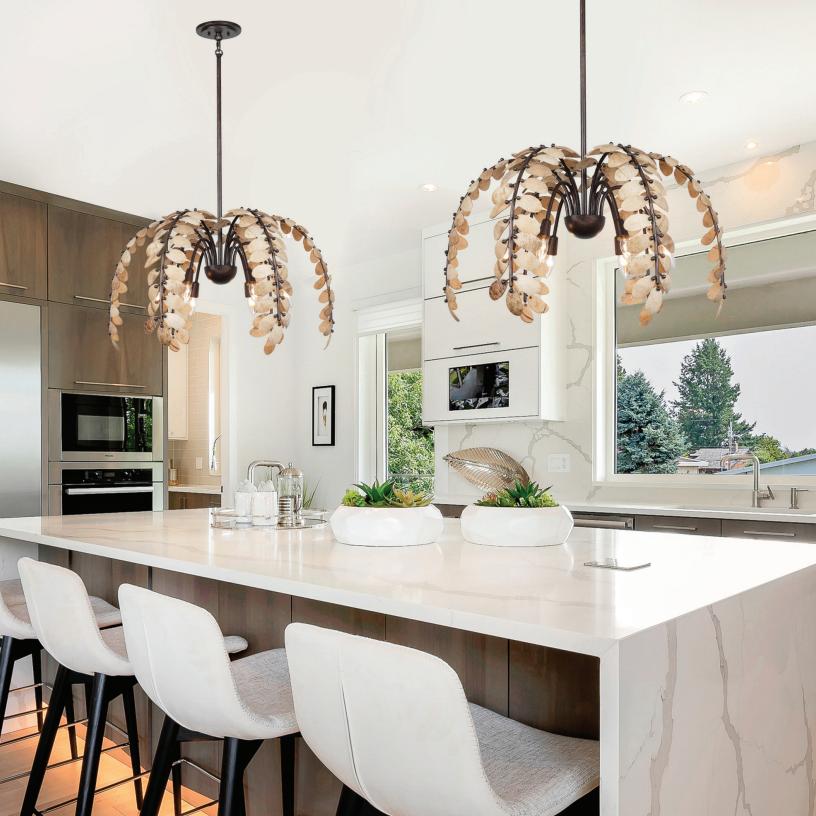

24"W x 30"H

**1-4000-6-31** 6-Light Chandelier 28-1/2"W x 30-3/4"H





"Everything has to be luxurious but also livable and comfortable. Pretty is easy, but, honestly, clarity comes with simplicity."



What's more luxurious and classic than stone? Panes of natural alabaster add ethereal warmth and vibrant veining. Legacy's textured details recall high-end range hoods, making this a great choice for lighting standout kitchens.



#### Heiress

Heiress is a simply stylish structure that is studded with dramatically curving metal leaves, creating a look that is both natureinspired and edgy. It is decorated with a bold and beautiful Patinated Bronze finish that is hand painted by artisans.

**1-4681-8-102** 8-Light Chandelier 36"W x 31-3/4"H

## "Lighting is the crown jewel of design!"





#### Grecian

"Creating doesn't just involve vision, it requires it."

**1-2579-6-26** 6-Light Chandelier 30"W x 18"H

Grecian's charming cascade of branches is decorated with leaves crafted from stained natural coco shell pieces. Each piece of coco shell is unique and the hand-crafted Champagne Mist finish adds a richness and texture that is sure to stun.



Festooned with leaves handcrafted from stained natural coco shell pieces, this is a standout example of Breegan's signature natureinspired designs.



**1-8124-8-26** 8-Light Pendant 36"W x 35-1/4"H

#### Monarch

"Timeless interior design almost always incorporates organic elements in various ways."



#### Pacha

"The look of our homes has the power to instantly lift our spirits."

**1-6914-10-47** 10-Light Chandelier 25"W x 54"H