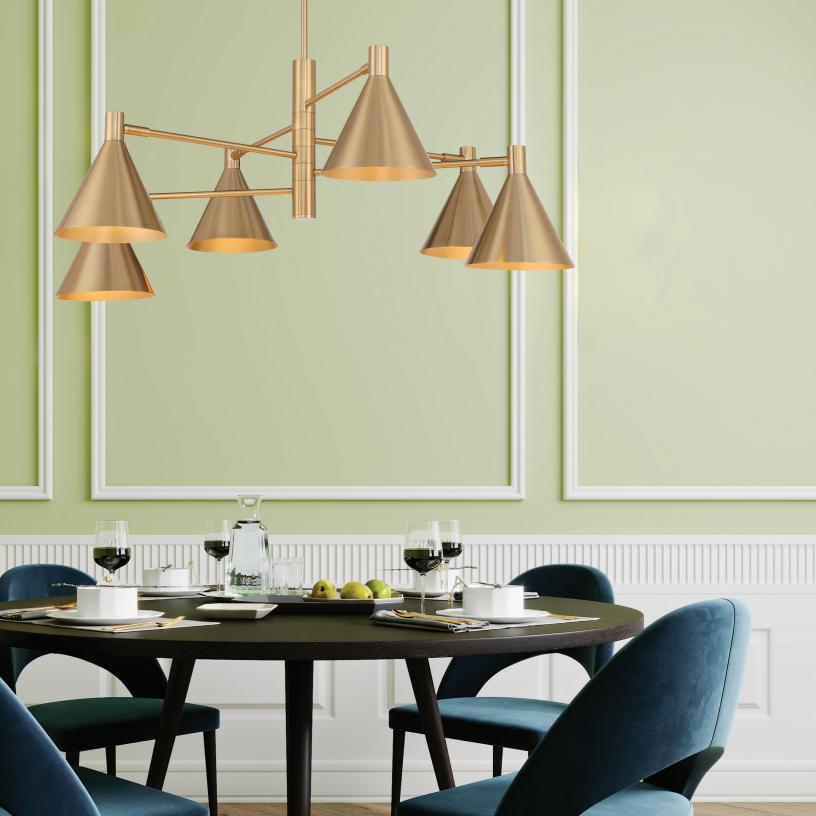

#### Talamanca

**1-7508-9-127** 9-Light Chandelier 32"W x 4"H

**9-7506-1-127** 1-Light Sconce 8"W x 4-3/4"H x 8-1/4"E

Talamanca uses integrated LED light sources held inside round structures to create a halo of illumination. Finished in a classic champagne-toned Noble Brass, it's the perfect way to add a dreamy glow to any room.