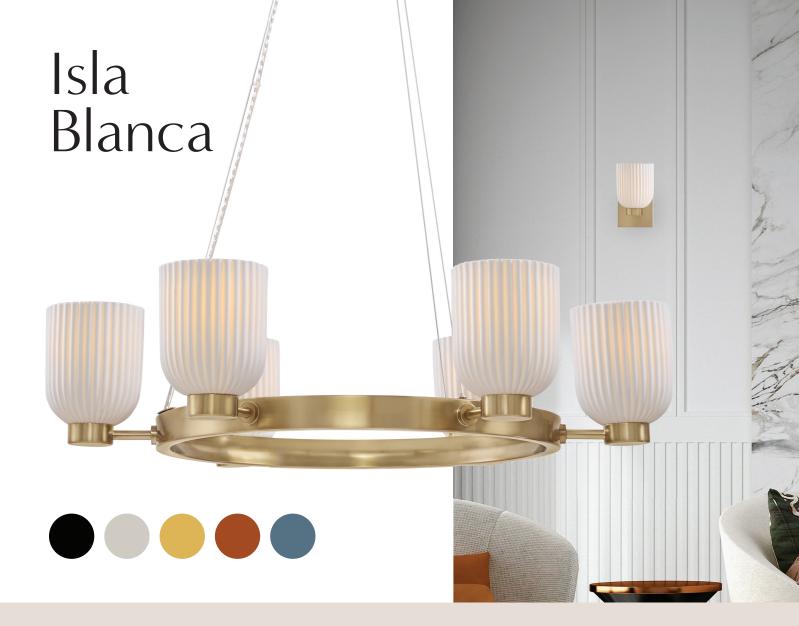

**9-3172-1-322** 1-Light Sconce 5"W x 9"H x 6-1/2"E Breegan believes that luxe design is in the details, like the beautifully textured translucent porcelain shades that take the spotlight here. When the lights are on, the shades of Isla Blanca create a flattering glow. When the lights are off, they add an eye-catching touch to any room while the Warm Brass finish amplifies the glamour.