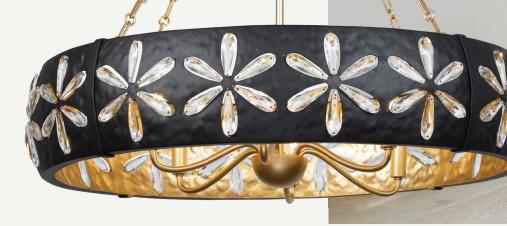

#### Venice

## "Bringing the drama without overtaking the room."

Lighting is the jewelry of the home and Venice is like a beautiful bangle bracelet, crafted from hammered metal and adorned with petals of faceted crystal. The Metropolis Black finish on the outside and Gold finish on the inside are both hand-painted by artisans.

**1-2493-6-104** 6-Light Chandelier 30"W x 6-1/2"H

"Lighting is key to the design of a space as it determines how the space can be used and the ambiance and vibe."