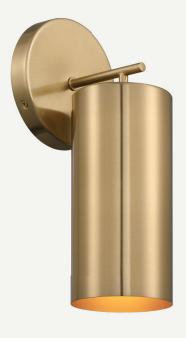

#### Pharos

"With its warm golden hue and various levels of sheen, brass has a versatility that is unmatched!"

**1-8005-2-127** 2-Light Linear Chandelier 50"L x 10"W x 11"H

> **9-8002CP-1-127** 1-Light Sconce 8"W x 11"H x 11"E

**7-8001-1-127** 1-Light Pendant 13"W x 13-1/4"H

**1-8004-5-127** 5-Light Chandelier 30"W x 11"H

**9-8006CP-1-127** 1-Light Sconce 8"W x 18-1/4"H x 10"E

[[

[[