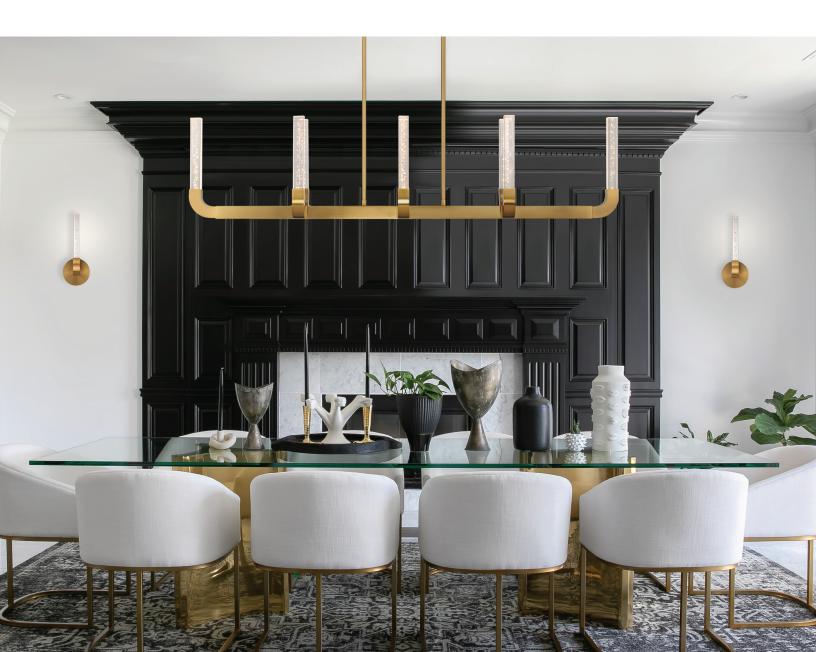

#### Venice

## "Bringing the drama without overtaking the room."

Lighting is the jewelry of the home and Venice is like a beautiful bangle bracelet, crafted from hammered metal and adorned with petals of faceted crystal. The Metropolis Black finish on the outside and Gold finish on the inside are both hand-painted by artisans.

**1-2493-6-104** 6-Light Chandelier 30"W x 6-1/2"H

"Lighting is key to the design of a space as it determines how the space can be used and the ambiance and vibe."