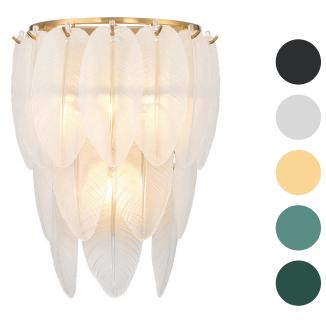

**1-5148-14-24** 14-Light Chandelier 36"W x 26"H Infused with luxurious Old Hollywood glamour, Boa's frosted glass feathers have a luxurious transparency and cascade down in overlapping rows, creating a look that is sure to turn heads. The Warm Brass finish is a perfect example of how Breegan uses metallics to elevate her designs.

#### Boa