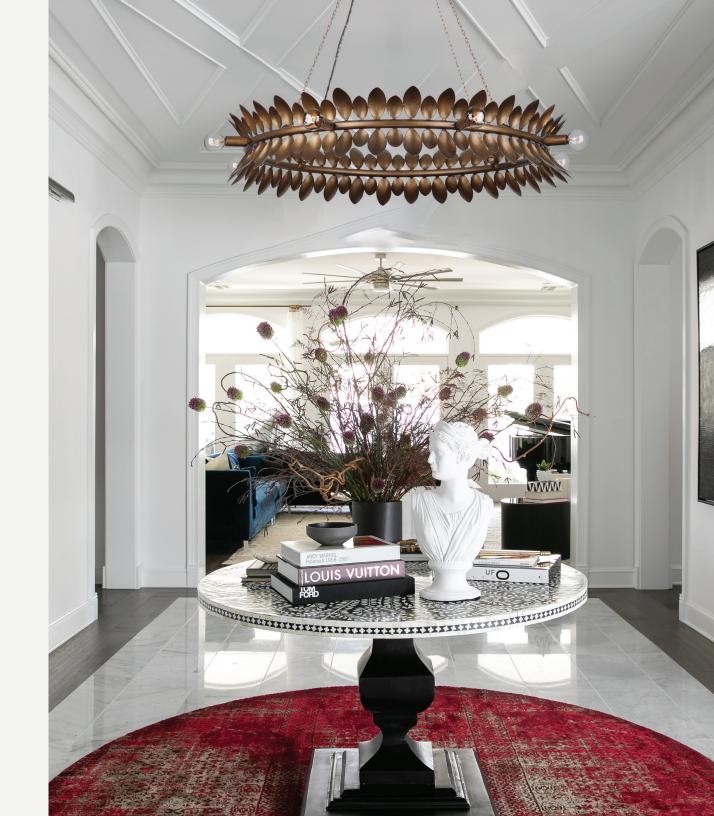

nt 24"W x 30"H

**1-4000-6-31** 6-Light Chandelier 28-1/2"W x 30-3/4"H





"Everything has to be luxurious but also livable and comfortable. Pretty is easy, but, honestly, clarity comes with simplicity."



What's more luxurious and classic than stone? Panes of natural alabaster add ethereal warmth and vibrant veining. Legacy's textured details recall high-end range hoods, making this a great choice for lighting standout kitchens.



#### Heiress

Heiress is a simply stylish structure that is studded with dramatically curving metal leaves, creating a look that is both natureinspired and edgy. It is decorated with a bold and beautiful Patinated Bronze finish that is hand painted by artisans.

**1-4681-8-102** 8-Light Chandelier 36"W x 31-3/4"H

## "Lighting is the crown jewel of design!"





#### Grecian

"Creating doesn't just involve vision, it requires it."

**1-2579-6-26** 6-Light Chandelier 30"W x 18"H

Grecian's charming cascade of branches is decorated with leaves crafted from stained natural coco shell pieces. Each piece of coco shell is unique and the hand-crafted Champagne Mist finish adds a richness and texture that is sure to stun.



Festooned with leaves handcrafted from stained natural coco shell pieces, this is a standout example of Breegan's signature natureinspired designs.



**1-8124-8-26** 8-Light Pendant 36"W x 35-1/4"H

#### Monarch

"Timeless interior design almost always incorporates organic elements in various ways."



#### Pacha

"The look of our homes has the power to instantly lift our spirits."

**1-6914-10-47** 10-Light Chandelier 25"W x 54"