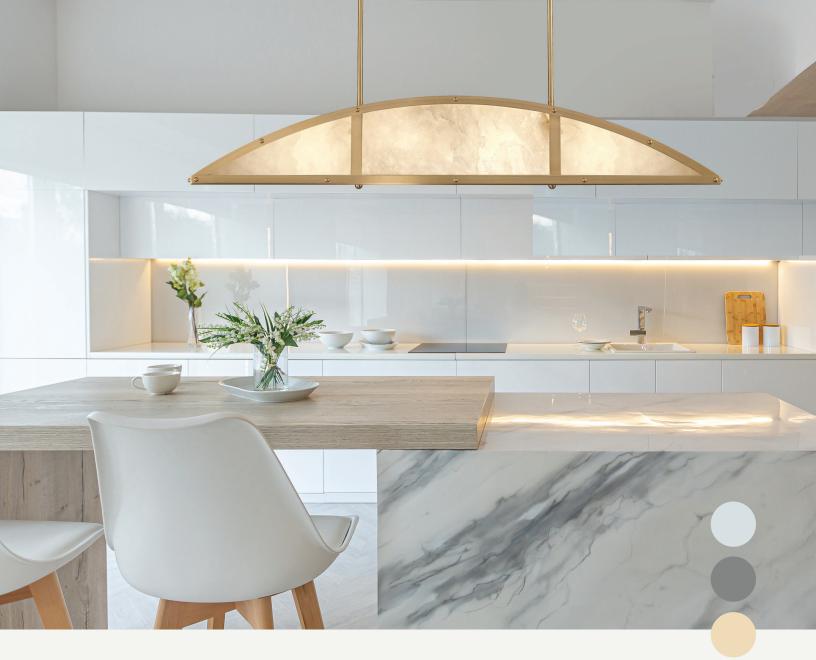

What's more luxurious and classic than stone? Panes of natural alabaster add ethereal warmth and vibrant veining. Legacy's textured details recall high-end range hoods, making this a great choice for lighting standout kitchens.