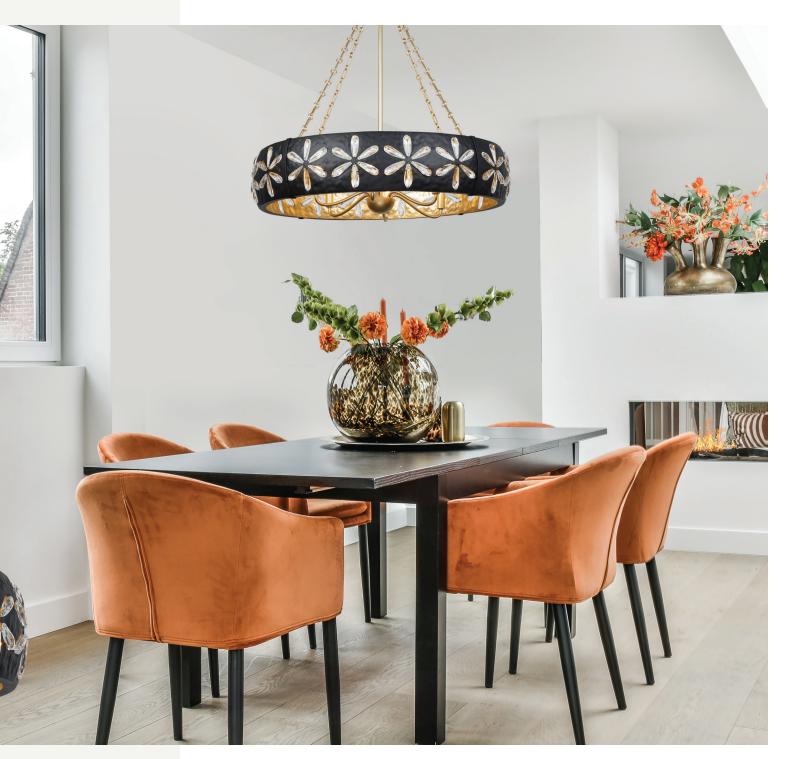

#### Venice

## "Bringing the drama without overtaking the room."

Lighting is the jewelry of the home and Venice is like a beautiful bangle bracelet, crafted from hammered metal and adorned with petals of faceted crystal. The Metropolis Black finish on the outside and Gold finish on the inside are both hand-painted by artisans.

**1-2493-6-104** 6-Light Chandelier 30"W x 6-1/2"H

"Lighting is key to the design of a space as it determines how the space can be used and the ambiance and vibe."