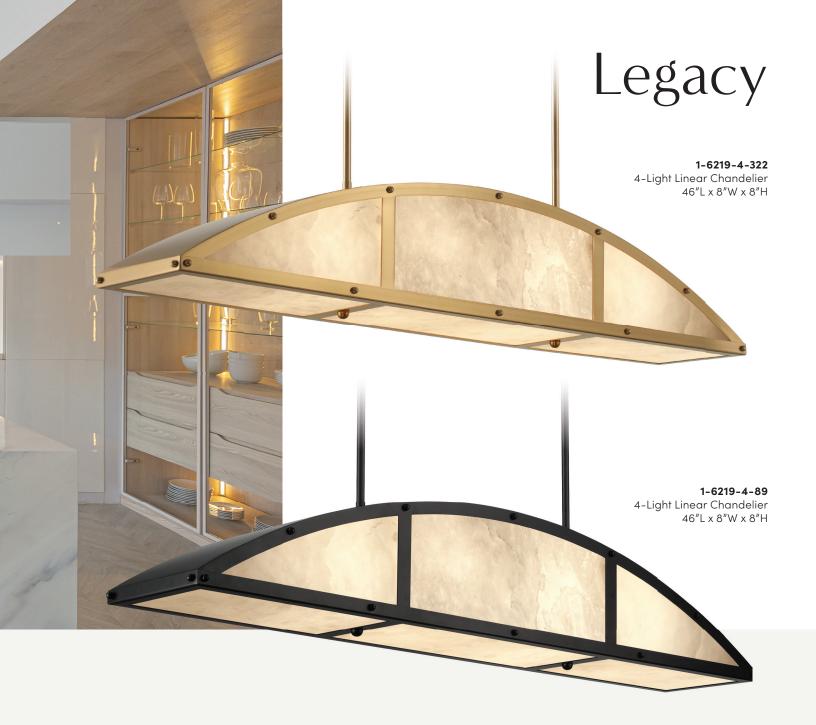

What's more luxurious and classic than stone? Panes of natural alabaster add ethereal warmth and vibrant veining. Legacy's textured details recall high-end range hoods, making this a great choice for lighting standout kitchens.