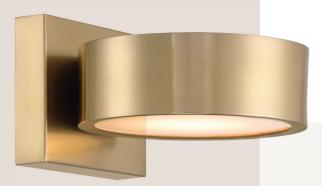

#### Lio

**9-6506-1-127** 1-Light Sconce 5"W x 12"H x 5-1/2"E

**1-4180-8-127** 8-Light Chandelier 31"W x 11-1/2"H

**1-6508-5-127** 5-Light Chandelier 28"W x 13"H

Breegan loves the timeless and elevating beauty of brass, like the champagne-toned Noble Brass finish in the Lio collection. This sleek and chic design showcases solid metal cylinders holding lights that create a concentrated, dramatic glow, adding glamour to any space.