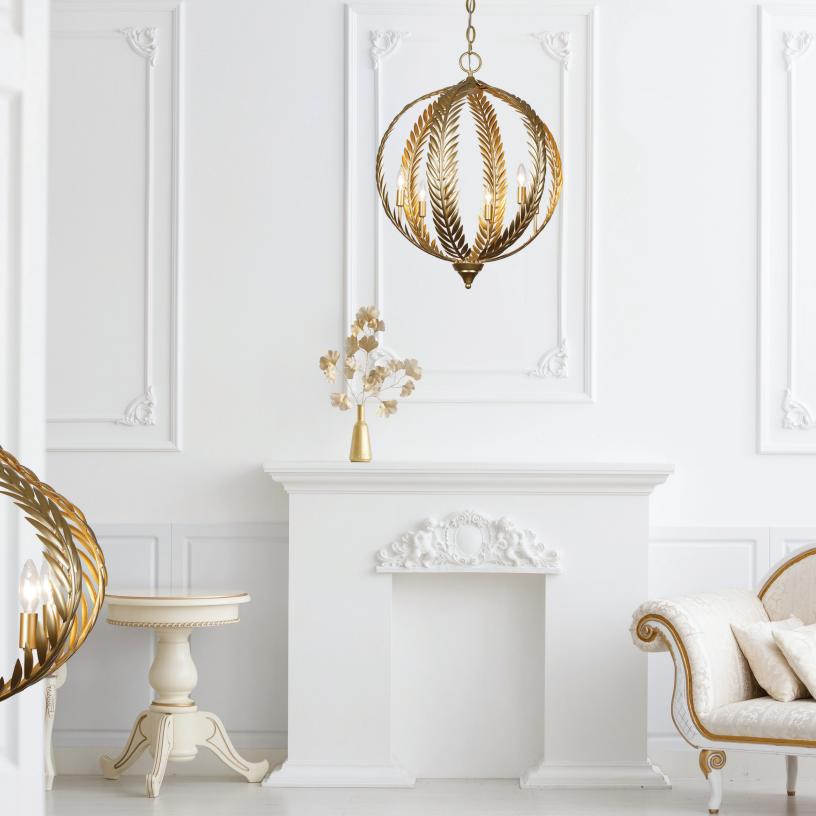

#### Muse

The grand, beautiful look of Muse features curving arms, olive branch detailing and White Cashmere-finished candle cups shaped like flowers. The French Gold finish simply amplifies its glamour and luxury. "I've yet to see or meet anyone who doesn't appreciate a little luxury infused in their home design."

> **1-5186-12-59** 12-Light Chandelier 52-1/2"W x 32"H