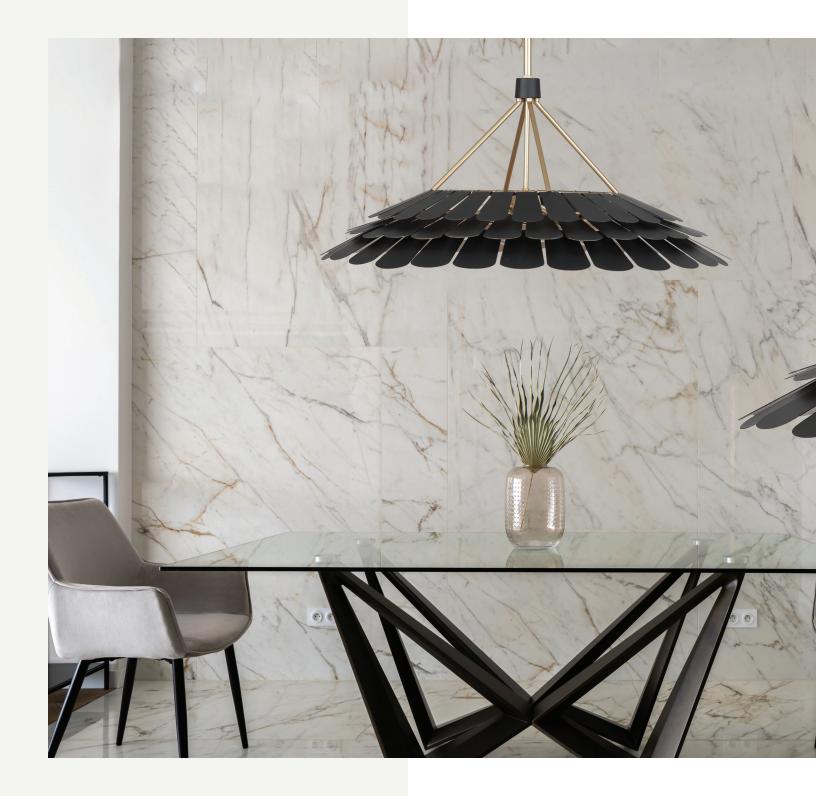

luxurious transparency and cascade down in overlapping rows, creating a look that is sure to turn heads. The Warm Brass finish is a perfect example of how Breegan uses metallics to elevate her designs.

#### Boa

# "The perfect mix of approachable modern luxury."

**1-3505-15-322** 15-Light Chandelier 34"W x 30"H

**1-3504-9-322** 9-Light Chandelier 27"W x 25"H

**9-3506-3-322** 3-Light Sconce 10-1/2"W x 14"H x 6"E





#### Muse

The grand, beautiful look of Muse features curving arms, olive branch detailing and White Cashmere-finished candle cups shaped like flowers. The French Gold finish simply amplifies its glamour and luxury. "I've yet to see or meet anyone who doesn't appreciate a little luxury infused in their home design."

> **1-5186-12-59** 12-Light Chandelier 52-1/2"W x 32"H



#### Turaco

Turaco's subtle yet stunning structure flaunts rows of petals that showcase unique hand-painted finishes in Midnight and Calypso Gold, creating classic two-tone allure. This eyecatching look brings the drama without overwhelming the room.

#### "Sometimes it only takes simple changes to completely reimagine a room."



**7-9012-6-58** 6-Light Chandelier 30"W x 13"H

### Del Mar

Del Mar's sleek and slim structures bring a big dose of bold contemporary beauty. LED light shines through clear seeded acrylic batons, adding eye-catching texture that is complemented by the Warm Brass finish.

H H

**1-2507-8-322** 8-Light Chandelier 48"W x 11-1/4"H

**9-2509-1-322** 1-Light Sconce 5-1/4"W x 13-1/4"H x 4-3/4"E

**1-2508-4-322** 4-Light Chandelier 30"W x 11-1/4"H

**1-8951-8-322** 8