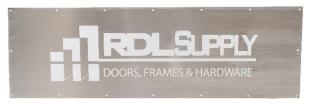

s

### Chipotle Push Plates & Kick Plate





### T-ETCH

Trimco's T-Etch is a special acid etching process that produces a high definition graphic with slight texturing. Logo's and images can be etched into protection plates, push plates, pull plates and signage to showcase your brand. These products are manufactured in the United States from stainless steel, bronze, brass, aluminum and copper. Color infill is also available to highlight and accentuate the design.

### **FEATURES**

- Acid etching process, with optional color infill.
- Manufactured in the United States.
- Heavy duty .050" stainless steel, brass or bronze material.
- Sizes up to 4' x 8'.
- Pencil beveled on all four sides standard.
- Custom cutouts, sizes and shapes available.
- Easily cleaned with mild soap and water.





**RDL Supply Kick Plate** 



Vikings Kick Plate



Chili's Push Plate



### **T-PRINT**

Trimco's T-Print is a unique anodized printing process that produces high definition graphics within a hardened aluminum material. Logo's or images can be printed onto a standard or custom door pull(s) to showcase your brand. Multiple product options including different pull styles, shapes and colors.

### **FEATURES**

- Unique anodized printing process enables brand logo's or images to be highlighted on door pulls.
- · Hard anodized material is durable and long lasting.
- UV resistant inks are utilized to prevent fading.
- Manufactured in the United States.
- · Available in three different price points to fit any budget.
- Custom cutouts, sizes and shapes available.
- Easily cleaned with mild soa