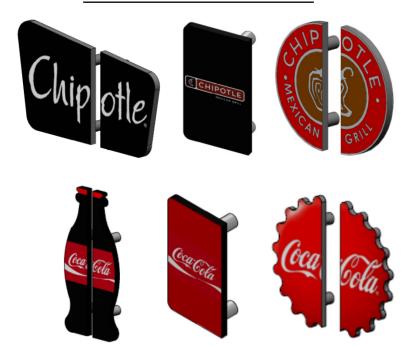

Push Plate



### **T-PRINT**

Trimco's T-Print is a unique anodized printing process that produces high definition graphics within a hardened aluminum material. Logo's or images can be printed onto a standard or custom door pull(s) to showcase your brand. Multiple product options including different pull styles, shapes and colors.

### **FEATURES**

- Unique anodized printing process enables brand logo's or images to be highlighted on door pulls.
- · Hard anodized material is durable and long lasting.
- UV resistant inks are utilized to prevent fading.
- Manufactured in the United States.
- · Available in three different price points to fit any budget.
- Custom cutouts, sizes and shapes available.
- Easily cleaned with mild soap and water.



Premium 9570



Boutique 9590

### Mock-Up's









Mosaic Property Mgmt.



## Retail



Dealership Pulls







Lucky Brand Store



Crown Jewel Spa



### Restaurants









In-N-Out Burger







# Hospitality





Disney Grand Californian Hotel





Opryland Hotel Nashville, TN





# Hospitality



Venetian Hotel Las Vegas, NV



# Corporate



Minnesota Vikings Custom Kick Plates



Bell Helicopter

Storefront Pulls



Yahoo! Headquarters

Custom Door Knockers





Rave Cinemas







Texas Credit Union

Apple Pulls

# Banking



First Bank of Texas

Texas Star Pulls









Custom 5022



### Government



Calabasas Civic Center
Pulls



U.S. Treasury Department Reproduction Knobs

DENTON

COUNTY

RESTORATION MCMLXXXVI



Western Kentucky University
Custom "Gym Towel" Pulls



## Education



Ogden High School Door Pulls