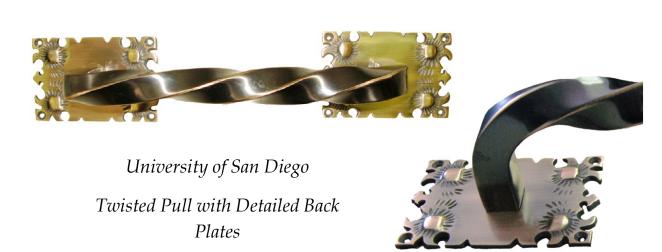

ity



Venetian Hotel Las Vegas, NV



# Corporate



Minnesota Vikings Custom Kick Plates



Bell Helicopter

Storefront Pulls



Yahoo! Headquarters

Custom Door Knockers





Rave Cinemas







Texas Credit Union

Apple Pulls

# Banking



First Bank of Texas

Texas Star Pulls









Custom 5022



### Government



Calabasas Civic Center
Pulls



U.S. Treasury Department Reproduction Knobs

DENTON

COUNTY

RESTORATION MCMLXXXVI



Western Kentucky University
Custom "Gym Towel" Pulls



## Education



Ogden High School Door Pulls



# Religious





Coptic Cross Pulls

Saint William Catholic Church Custom Spiral Pulls







Church Pulls Lave Plate w/ Cairo Pull



Long Deco Pull





Deco Pull

Sunburst Pull











Hue Studios Cabinet Knob







Full Length "S"

Door Pulls

















1683 Push/Pull Bars



## Levers