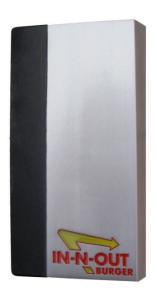

a hardened aluminum material. Logo's or images can be printed onto a standard or custom door pull(s) to showcase your brand. Multiple product options including different pull styles, shapes and colors.

### **FEATURES**

- Unique anodized printing process enables brand logo's or images to be highlighted on door pulls.
- · Hard anodized material is durable and long lasting.
- UV resistant inks are utilized to prevent fading.
- Manufactured in the United States.
- · Available in three different price points to fit any budget.
- Custom cutouts, sizes and shapes available.
- Easily cleaned with mild soap and water.



Premium 9570



Boutique 9590

### Mock-Up's









Mosaic Property Mgmt.



## Retail



Dealership Pulls







Lucky Brand Store



Crown Jewel Spa



### Restaurants









In-N-Out Burger







# Hospitality





Disney Grand Californian Hotel





Opryland Hotel Nashville, TN





# Hospitality



Venetian Hotel Las Vegas, NV



# Corporate



Minnesota Vikings Custom Kick Plates



Bell Helicopter

Storefront Pulls



Yahoo! Headquarters

Custom Door Knockers





Rave Cinemas







Texas Credit Union

Apple Pulls

# Banking



First Bank of Texas

Texas Star Pulls









Custom 5022



### Government



Calabasas Civic Center
Pulls



U.S. Treasury Department Reproduction Knobs

DENTON

COUNTY

RESTORATION MCMLXXXVI



Western Kentucky University
Custom "Gym Towel" Pulls



## Education



Ogden High School Door Pulls



# Religious





Coptic Cross Pulls

Saint William Catholic Church Custom Spiral Pulls







Church Pulls Lave Plate w/ Cairo P