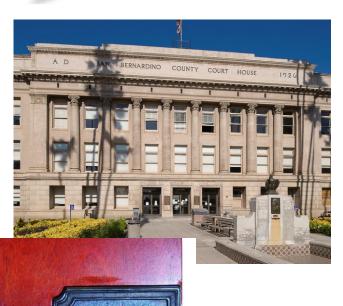

### Government

Calabasas Civic Center
Pulls

U.S. Treasury Department Reproduction Knobs

DENTON

COUNTY

RESTORATION MCMLXXXVI

Western Kentucky University
Custom "Gym Towel" Pulls